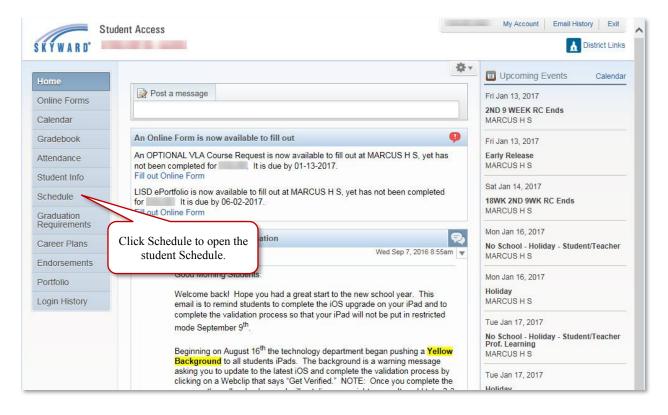

3. In the Student Schedule window, click the link to "Request Courses for 20xx-20xx" in the upper right of the window.

| Home                       | Schedule                         |                                         |                                         |                                |                   |                                           |  |
|----------------------------|----------------------------------|-----------------------------------------|-----------------------------------------|--------------------------------|-------------------|-------------------------------------------|--|
|                            | Currently Schedule               | ed Class: Tue Jan 10, 2017 1            | :30pm Cour                              | se Requests now o              | pen               |                                           |  |
| Online Forms               | Period 03 A                      | CAD DEC F                               |                                         | Request Cou                    | rses for 2017-201 | 8 in MARCUS H S                           |  |
| Calendar                   |                                  |                                         |                                         | /                              |                   |                                           |  |
| Gradebook                  | (MARCUS                          | H S) Display Options Cur                | rent Year Ownay By                      | Term  Matrix                   |                   | The current term is highlighte            |  |
| Attendance                 | 2016 - 2017<br>Print Schedule    | Term 1<br>(08/22/16 - 10/21/16)         | 0124/18 - 01/13/17)                     | Term 3<br>(01/18/17 - 03       | V24/17)           | Term 4<br>(03/27/17 - 06/01/17)           |  |
| Student Info               | Perio In the                     | Schedule window,                        | click BENDAHL                           | ENG 2 PAP                      | 2                 | ENG 2 PAP<br>H LURVEY                     |  |
| Schedule                   | (8:10 A                          | equest Courses for                      | DE Doom W/221                           |                                | Room W103         | MTWRF Room W103                           |  |
| Graduation<br>Requirements | Perio<br>(9:48 A                 | link as shown.                          | PAP<br>T<br>RF Room S106                | SEE COUN<br>T MHS<br>MTWRF     |                   | PSYCHOL<br>A REINBERG<br>MTWRF Room W230  |  |
| Career Plans               | Period 3<br>(11:33 AM - 1:55 PM) | ACAD DEC F<br>K LOLL<br>MTWRF Room W100 | ACAD DEC F<br>K LOLL<br>MTWRF Room W100 | SPAN 3 PA<br>A AQUINO<br>MTWRF | P<br>Room W223    | SPAN 3 PAP<br>A AQUINO<br>MTWRF Room W223 |  |
| Endorsements               |                                  | WD HIST AP                              | WD HIST AP                              | CHEMISTR                       |                   | CHEMISTRY PAP                             |  |
| Portfolio                  | Period 4<br>(1:55 PM - 3:25 PM)  | J KELLY<br>MTWRF Room B213              | J KELLY<br>MTWRF Room B213              | B BOHNSACK                     |                   | B BOHNSACK<br>MTWRF Room C208             |  |